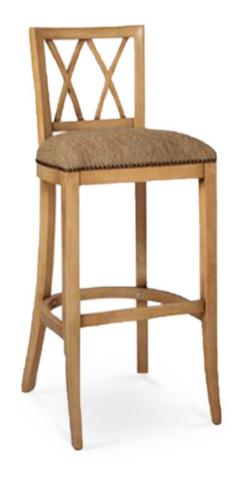

## 1620-B-NY

Trieste Parson Barstool - nailheads

## Specs

| Height           | 44"   |
|------------------|-------|
| Seat height      | 30"   |
| Width            | 18"   |
| Seat width       | 18"   |
| Depth            | 18"   |
| Seat depth       | 16"   |
| Arm height       | n/a   |
| Inside arm width | n/a   |
| Yardage          | 1 yds |
|                  |       |

## Description

Solid Italian beech wood barstool. Includes parson waterfall seat using no-sag springs and high-density flame retardant foam. Open concept back with X shaped detailing, crumb gap, Pavar's standard nailheads at seat perimeter (as shown in image: natural spacing), a chrome guardrail on the front stretcher and standard rounded nylon nail-in glides. Available in Pavar's standard stain color options (water based) and a 35° sheen topcoat lacquer.