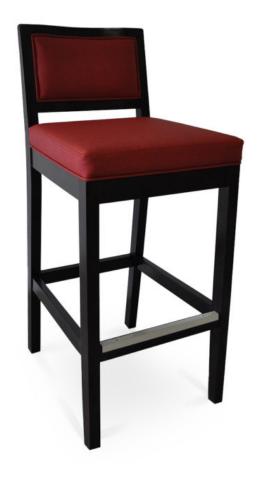

## 3048-B-PX

Tribeca Padded-Box Barstool

## Specs

| Height           | 43"     |
|------------------|---------|
| Seat height      | 31"     |
| Width            | 19"     |
| Seat width       | 19"     |
| Depth            | 21"     |
| Seat depth       | 17"     |
| Arm height       | n/a     |
| Inside arm width | n/a     |
| Yardage          | 1.4 yds |

## Description

Solid maple wood barstool. Includes padded-box seat using high-density flame retardant foam. Upholstered inside and outside back with a wood frame. Piping at inside and outside back perimeter, a chrome guardrail on the front stretcher and standard rounded nylon nail-in glides. Available in Pavar's standard stain color options (water based) and a 35° sheen topcoat lacquer.