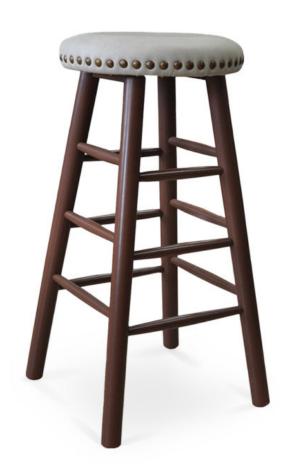

## 3913-B-NY

Torrie Parson Barstool - nailheads

## Specs

| Height           | 31"     |
|------------------|---------|
| Seat height      | 32"     |
| Width            | 18"     |
| Seat width       | 17"     |
| Depth            | 18"     |
| Seat depth       | 17"     |
| Arm height       | n/a     |
| Inside arm width | n/a     |
| Yardage          | 0.5 yds |

## Description

Solid European beech wood backless barstool. Includes parson waterfall seat using no-sag springs and high-density flame retardant foam. Pavar's large nailheads at seat perimeter (as shown in image:  $1^{\prime\prime}$  spacing, center-to-center) and standard rounded nylon nail-in glides. Available in select prefinished stain color options only (water based) and a  $50^{\circ}$  sheen topcoat lacquer.