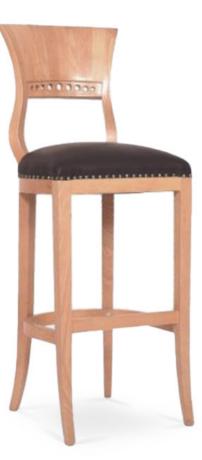

## 1582-B-NY

Tatiana Parson Barstool - nailheads

## Specs

| Height           | 47"   |
|------------------|-------|
| Seat height      | 33"   |
| Width            | 18"   |
| Seat width       | 18"   |
| Depth            | 20"   |
| Seat depth       | 15"   |
| Arm height       | n/a   |
| Inside arm width | n/a   |
| Yardage          | 1 yds |

## Description

Solid Italian beech wood barstool. Includes parson waterfall seat using no-sag springs and high-density flame retardant foam. Curved back with ornate wood detailing, Pavar's standard nailheads at seat perimeter (as shown in image: 1" spacing, center-to-center), a chrome guardrail on the front stretcher and standard rounded nylon nail-in glides. Available in Pavar's standard stain color options (water based) and a 35° sheen topcoat lacquer.