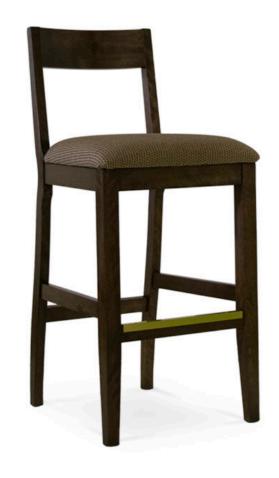

1166-B-P
Spencer Padded Barstool

Specs

## Description

Solid maple wood barstool. Includes padded waterfall seat using high-density flame retardant foam. Open concept back with a solid wood frame. Available in Pavar's standard stain color options (water based) and a 35° sheen topcoat lacquer. Includes a chrome guardrail on the front stretcher only and standard rounded nylon nail-in glides.