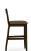

## Description

Solid maple wood barstool. Includes padded waterfall seat using high-density flame retardant foam. Open concept back with a solid wood frame. Available in Pavar's standard stain color options (water based) and a 35° sheen topcoat lacquer. Includes a chrome guardrail on the front stretcher only and standard rounded nylon nail-in glides.