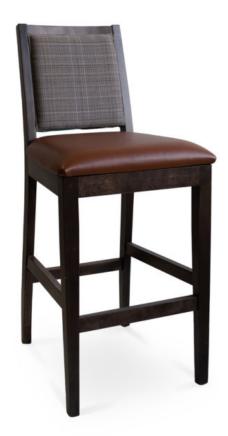

## 3210-B-P

Sophia Padded Barstool

## Specs

| Height      | 45"   |
|-------------|-------|
| Seat height | 31"   |
| Width       | 19.5" |
| Seat width  | 19.5" |
| Depth       | 23"   |
| Seat depth  | 17"   |

## Description

Solid maple wood barstool. Includes padded seat using high-density flame retardant foam. Upholstered inside and outside back with a wood frame and crumb gap. Piping at seat perimeter, inside and outside back perimeter, a chrome guardrail on the front stretcher and standard rounded nylon nail-in glides. Available in Pavar's standard stain color options (water based) and a 35° sheen topcoat lacquer.