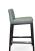

3415-B-XY
Scorpio Parson-Box Barstool

## Specs

| Height           | 39"     |
|------------------|---------|
| Seat height      | 31"     |
| Width            | 18"     |
| Seat width       | 16"     |
| Depth            | 19"     |
| Seat depth       | 18"     |
| Arm height       | n/a     |
| Inside arm width | n/a     |
| Yardage          | 1.5 yds |

## Description

Solid maple wood barstool. Includes parson-box seat (with exposed wood seat frame) using no-sag springs and high-density flame retardant foam. Fully upholstered inside and outside back and piping at seat perimeter.. Available in Pavar's standard stain color options (water based) and a 35° sheen top-coat lacquer. Includes standard rounded nylon nail-in glides and a chrome guardrail on the front stretcher.