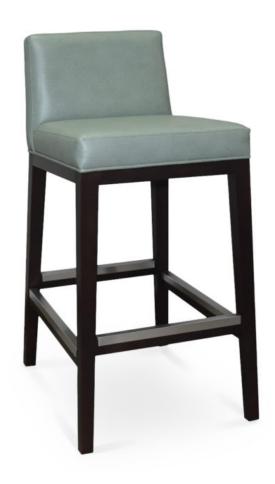

3415-B-XY
Scorpio Parson-Box Barstool

## Specs

| Height           | 39"     |
|------------------|---------|
| Seat height      | 31"     |
| Width            | 18"     |
| Seat width       | 16"     |
| Depth            | 19"     |
| Seat depth       | 18"     |
| Arm height       | n/a     |
| Inside arm width | n/a     |
| Yardage          | 1.5 yds |

## Description

Solid maple wood barstool. Includes parson-box seat (with exposed wood seat frame) using no-sag springs and high-density flame retardant foam. Fully upholstered inside and outside back and piping at seat perimeter.. Available in Pavar's standard stain color options (water based) and a 35° sheen top-coat lacquer. Includes standard rounded nylon nail-in glides and a chrome guardrail on the front stretcher.