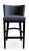

## 3472-B-PX

Quinn Padded-Box Barstool

## Description

Solid maple wood barstool. Includes padded- box seat using high-density flame retardant foam. Upholstered inside and outside back. Piping at seat perimeter. Available in Pavar's standard stain color options (water based) and a 35° sheen top-coat lacquer. Includes standard rounded nylon nail-in glides and a chrome guardrail on the front stretcher.