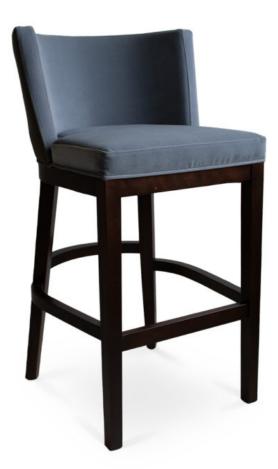

## 3472-B-PX

Quinn Padded-Box Barstool

## Specs

| Height      | 42"    |
|-------------|--------|
| Seat height | 30.5"  |
| Width       | 23.75" |
| Seat width  | 20"    |
| Depth       | 24.5"  |
| Seat depth  | 19"    |

## Description

Solid maple wood barstool. Includes padded- box seat using high-density flame retardant foam. Upholstered inside and outside back. Piping at seat perimeter. Available in Pavar's standard stain color options (water based) and a 35° sheen top-coat lacquer. Includes standard rounded nylon nail-in glides and a chrome guardrail on the front stretcher.