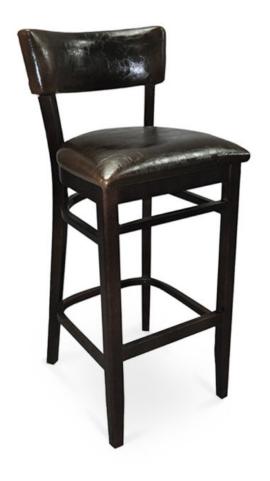

3312-B-NP

Penelope Padded Barstool - nailheads

## Description

Solid beech wood barstool. Includes padded waterfall seat using high-density flame retardant foam. Fully upholstered inside and outside back, flat piping and Pavar's standard nailheads at outside back perimeter (as shown in image:  $1^{\prime\prime}$  spacing, center-to-center). Standard rounded nylon nail-in glides. Available in select prefinished stain color options only (water based) and a  $50^{\circ}$  sheen topcoat lacquer.