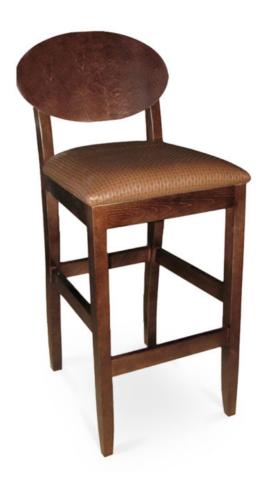

## 2055-B-P Oval Padded Barstool

## Description

Solid maple wood barstool. Includes padded waterfall seat using high-density flame retardant foam. Oval shaped wood panel back, a chrome guardrail on the front stretcher and standard rounded nylon nail-in glides. Available in Pavar's standard stain color options (water based) and a 35° sheen topcoat lacquer.