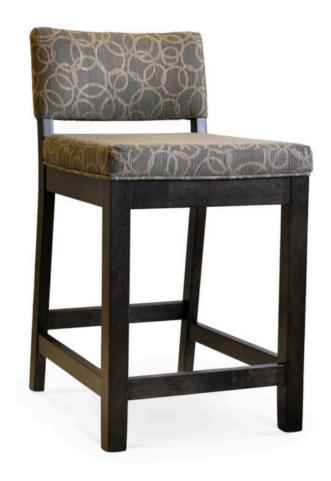

## 3335-C-PX

Nuela Padded-Box Counter Stool

## Description

Solid maple wood counter stool. Includes padded-box seat using high-density flame retardant foam. Fully upholstered inside and outside back, piping at seat and outside back perimeter. Available in Pavar's standard stain color options (water based) Includes a 35° sheen topcoat lacquer. Includes a chrome metal guardrail on the front stretcher and standard rounded nylon nail-in glides.