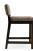

## 3335-C-PX

Nuela Padded-Box Counter Stool

## Description

Solid maple wood counter stool. Includes padded-box seat using high-density flame retardant foam. Fully upholstered inside and outside back, piping at seat and outside back perimeter. Available in Pavar's standard stain color options (water based) Includes a 35° sheen topcoat lacquer. Includes a chrome metal guardrail on the front stretcher and standard rounded nylon nail-in glides.