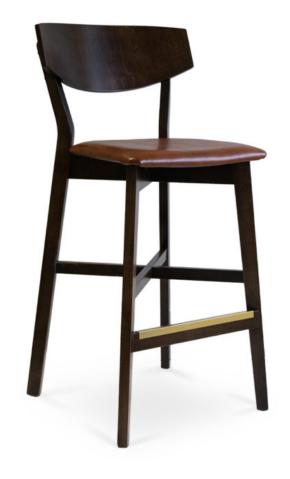

## Specs

| Height      | 45"                      |
|-------------|--------------------------|
| Seat height | 30.5"                    |
| Width       | 22.5"                    |
| Seat width  | 19"                      |
| Depth       | 22.75"                   |
| Seat depth  | 18.5"                    |
| Yardage     | 0.5 yds                  |
| Shape       | Back: 5" High to 9" High |

## Description

Solid maple wood barstool. Includes padded waterfall seat using high-density flame retardant foam and a 5/8" thick wood panel back. Available in Pavar's standard stain color options (water based) and a 35° sheen topcoat lacquer. Includes standard rounded nylon nail-in glides and a chrome guardrail on the front stretcher.