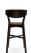

2003-B-P
Noodle Padded Barstool

## Specs

| Height      | 45"                      |
|-------------|--------------------------|
| Seat height | 30.5"                    |
| Width       | 22.5"                    |
| Seat width  | 19"                      |
| Depth       | 22.75"                   |
| Seat depth  | 18.5"                    |
| Yardage     | 0.5 yds                  |
| Shape       | Back: 5" High to 9" High |

## Description

Solid maple wood barstool. Includes padded waterfall seat using high-density flame retardant foam and a 5/8" thick wood panel back. Available in Pavar's standard stain color options (water based) and a 35° sheen topcoat lacquer. Includes standard rounded nylon nail-in glides and a chrome guardrail on the front stretcher.