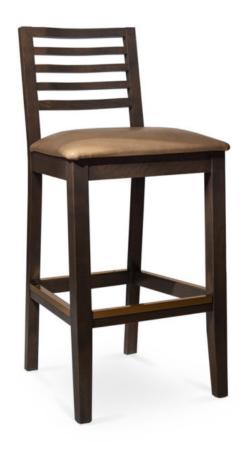

## 1148-B-P

New York Padded Barstool

## Description

Solid maple wood barstool. Padded waterfall seat using high-density flame retardant foam. Horizontal wood slatted back. Available in Pavar's standard stain color options (water based) and a  $35^\circ$  sheen topcoat lacquer. Includes standard rounded nylon nail-in glides and a chrome guardrail on the front stretcher.