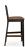

## 1148-B-P

New York Padded Barstool

## Description

Solid maple wood barstool. Padded waterfall seat using high-density flame retardant foam. Horizontal wood slatted back. Available in Pavar's standard stain color options (water based) and a  $35^\circ$  sheen topcoat lacquer. Includes standard rounded nylon nail-in glides and a chrome guardrail on the front stretcher.