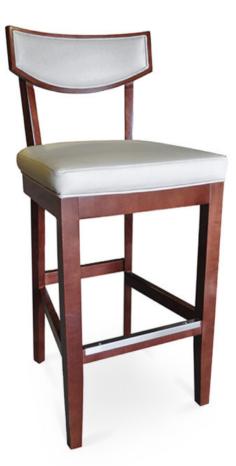

## 3001-B-PX

Natasha Padded-Box Barstool

Specs

| Height           | 44"   |
|------------------|-------|
| Seat height      | 31"   |
| Width            | 19"   |
| Seat width       | 19"   |
| Depth            | 21"   |
| Seat depth       | 17"   |
| Arm height       | n/a   |
| Inside arm width | n/a   |
| Yardage          | 1 yds |

## Description

Solid maple wood barstool. Includes padded-box seat using high-density flame retardant foam. Wood panel back, upholstered inside back, piping at seat and inside back perimeter, a chrome guardrail on the front stretcher and standard rounded nylon nail-in glides. Available in Pavar's standard stain color options (water based) and a 35° sheen topcoat lacquer.