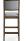

## 3020-B-P Naples Padded Barstool

## Specs

| Height           | 43"     |
|------------------|---------|
| Seat height      | 30"     |
| Width            | 18"     |
| Seat width       | 18"     |
| Depth            | 22"     |
| Seat depth       | 17"     |
| Arm height       | n/a     |
| Inside arm width | n/a     |
| Yardage          | 1.1 yds |

## Description

Solid maple wood barstool. Includes padded waterfall seat using high-density flame retardant foam. Upholstered inside and outside back with a wood frame and crumb gap. Piping at inside and outside back perimeter, a chrome guardrail on the front stretcher and standard rounded nylon nail-in glides. Available in Pavar's standard stain color options (water based) and a 35° sheen top-coat lacquer.