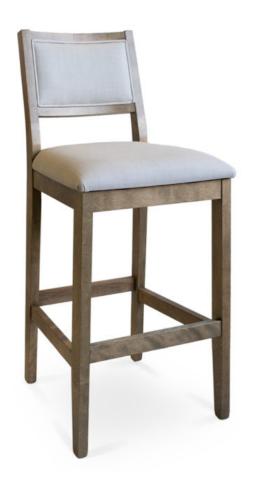

## 3020-B-P Naples Padded Barstool

## Specs

| Height           | 43"     |
|------------------|---------|
| Seat height      | 30"     |
| Width            | 18"     |
| Seat width       | 18"     |
| Depth            | 22"     |
| Seat depth       | 17"     |
| Arm height       | n/a     |
| Inside arm width | n/a     |
| Yardage          | 1.1 yds |

## Description

Solid maple wood barstool. Includes padded waterfall seat using high-density flame retardant foam. Upholstered inside and outside back with a wood frame and crumb gap. Piping at inside and outside back perimeter, a chrome guardrail on the front stretcher and standard rounded nylon nail-in glides. Available in Pavar's standard stain color options (water based) and a 35° sheen top-coat lacquer.