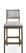

## 3020-B-P Naples Padded Barstool

## Specs

| Height           | 43"     |
|------------------|---------|
| Seat height      | 30"     |
| Width            | 18"     |
| Seat width       | 18"     |
| Depth            | 22"     |
| Seat depth       | 17"     |
| Arm height       | n/a     |
| Inside arm width | n/a     |
| Yardage          | 1.1 yds |

## Description

Solid maple wood barstool. Includes padded waterfall seat using high-density flame retardant foam. Upholstered inside and outside back with a wood frame and crumb gap. Piping at inside and outside back perimeter, a chrome guardrail on the front stretcher and standard rounded nylon nail-in glides. Available in Pavar's standard stain color options (water based) and a 35° sheen top-coat lacquer.