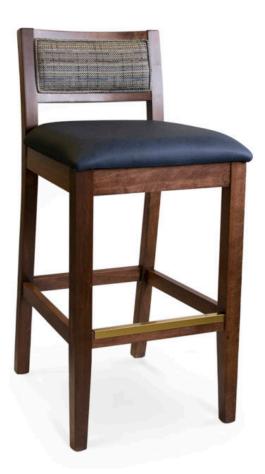

# 3110-B-P

Napa Padded Barstool

## Specs

| Height      | 40"     |
|-------------|---------|
| Seat height | 31"     |
| Width       | 18"     |
| Seat width  | 18"     |
| Depth       | 22"     |
| Seat depth  | 17"     |
| Yardage     | 1.5 yds |

### Description

Solid maple wood barstool. Includes padded waterfall seat using high-density flame retardant foam. Upholstered inside and outside back with a wood frame and crumb gap. Piping at inside and outside back perimeter. Standard rounded nylon nail-in glides. Available in Pavar's standard stain color options (water based) and a 35° sheen topcoat lacquer