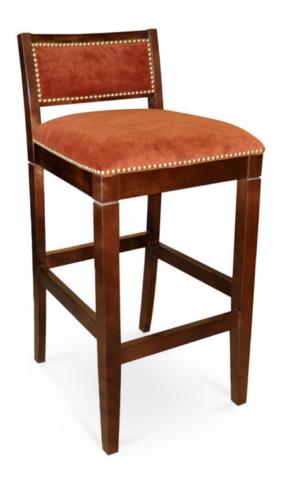

## 3110-B-NP

Napa Padded Barstool - nailheads

## Description

Solid maple wood barstool. Includes padded waterfall seat using high-density flame retardant foam. Upholstered inside and outside back with a wood frame and crumb gap. Piping at outside back perimeter, Pavar's standard nailheads at seat and inside back perimeter (as shown in image: natural spacing), a chrome guardrail on the front stretcher and standard rounded nylon nail-in glides. Available in Pavar's standard stain color options (water based) and a 35° sheen topcoat lacquer