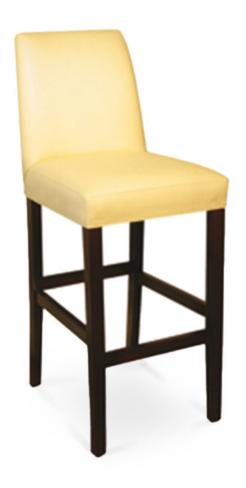

## 3456-B-XY Montana Parson-Box Barstool

## Specs

| Height           | 46"     |
|------------------|---------|
| Seat height      | 30"     |
| Width            | 18"     |
| Seat width       | 18"     |
| Depth            | 23"     |
| Seat depth       | 17"     |
| Arm height       | n/a     |
| Inside arm width | n/a     |
| Yardage          | 2.4 yds |

## Description

Solid maple wood barstool. Includes parson-box seat using no-sag springs and high-density flame retardant foam. Fully upholstered inside and outside back, piping at seat perimeter, a chrome guardrail on the front stretcher and standard rounded nylon nail-in glides. Available in Pavar's standard stain color options (water based) and a 35° sheen topcoat lacquer.