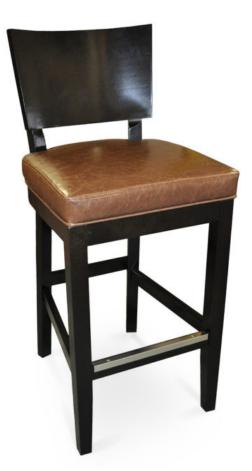

## 2002-B-PX

Monika Padded-Box Barstool

## Specs

| Height           | 45"     |
|------------------|---------|
| Seat height      | 31"     |
| Width            | 20"     |
| Seat width       | 20"     |
| Depth            | 21"     |
| Seat depth       | 19"     |
| Arm height       | n/a     |
| Inside arm width | n/a     |
| Yardage          | 0.5 yds |

## Description

Solid maple wood barstool. Includes padded-box seat using high-density flame retardant foam. Wood panel back and piping at seat perimeter. Available in Pavar's standard stain color options (water based) and a 35° sheen topcoat lacquer. Includes standard rounded nylon nail-in glides and a chrome guardrail on the front stretcher.