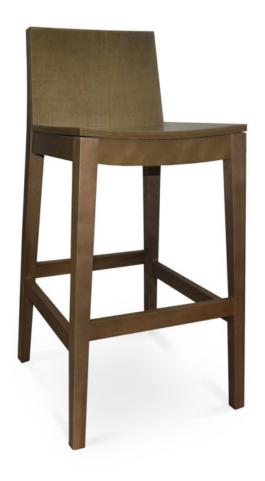

## 2005-B-V

Market Veneer Saddle Barstool

## Specs

| Height      | 39"   |
|-------------|-------|
| Seat height | 30"   |
| Width       | 17.5" |
| Seat width  | 17.5" |
| Depth       | 20"   |
| Seat depth  | 16"   |
|             |       |

## Description

Solid maple wood barstool. Includes veneer saddle seat, veneer panel back, a chrome guardrail on the front stretcher and standard rounded nylon nail-in glides. Available in Pavar's standard stain color options (water based) and a 35° sheen top-coat lacquer.