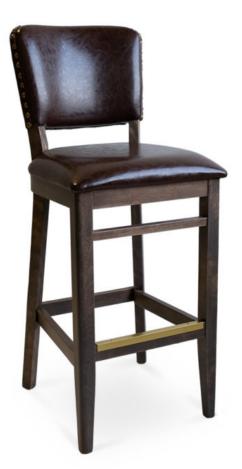

## 3380-B-NP

Manhattan Padded Barstool - nailheads

## Specs

| Height      | 43"   |
|-------------|-------|
| Seat height | 31"   |
| Width       | 17"   |
| Seat width  | 17"   |
| Depth       | 21"   |
| Seat depth  | 16.5" |

## Description

Solid maple wood barstool. Includes padded waterfall seat, using high-density flame retardant foam. Fully upholstered inside and outside back with a crumb gap. Pavar's large nailheads at back perimeter (as shown in image: 1" center-to-center spacing) and standard rounded nylon nail-in glides. Available in Pavar's standard stain color options (water based) with a 35° sheen topcoat lacquer. Includes standard rounded nylon nail-in glides and a chrome guardrail on the front stretcher.