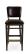

## 3380-B-NP

Manhattan Padded Barstool - nailheads

## Specs

| Height      | 43"   |
|-------------|-------|
| Seat height | 31"   |
| Width       | 17"   |
| Seat width  | 17"   |
| Depth       | 21"   |
| Seat depth  | 16.5" |

## Description

Solid maple wood barstool. Includes padded waterfall seat, using high-density flame retardant foam. Fully upholstered inside and outside back with a crumb gap. Pavar's large nailheads at back perimeter (as shown in image: 1" center-to-center spacing) and standard rounded nylon nail-in glides. Available in Pavar's standard stain color options (water based) with a 35° sheen topcoat lacquer. Includes standard rounded nylon nail-in glides and a chrome guardrail on the front stretcher.