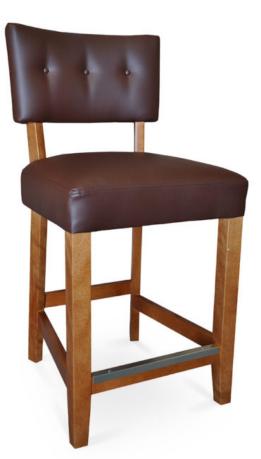

## 3379-C-NUXY

Lydia Parson-Box Counter Stool – nailheads, buttons

Specs

| Height           | 39"     |
|------------------|---------|
| Seat height      | 25"     |
| Width            | 19"     |
| Seat width       | 19"     |
| Depth            | 22"     |
| Seat depth       | 17"     |
| Arm height       | n/a     |
| Inside arm width | n/a     |
| Yardage          | 2.2 yds |

## Description

Solid maple wood counter stool. Includes parson-box seat using no-sag springs and high-density flame retardant foam. Fully upholstered inside and outside back. Piping at outside back perimeter, 3 pulled buttons at center of inside back and Pavar's standard nailheads on either side of back legs (as shown in image: 1" spacing, center-to-center), a chrome guardrail on the front stretcher and standard rounded nylon nail-in glides. Available in Pavar's standard stain color options (water based) and a 35° sheen topcoat lacquer.