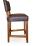

## 3379-C-NUXY

Lydia Parson-Box Counter Stool – nailheads, buttons

Specs

| Height           | 39"     |
|------------------|---------|
| Seat height      | 25"     |
| Width            | 19"     |
| Seat width       | 19"     |
| Depth            | 22"     |
| Seat depth       | 17"     |
| Arm height       | n/a     |
| Inside arm width | n/a     |
| Yardage          | 2.2 yds |

## Description

Solid maple wood counter stool. Includes parson-box seat using no-sag springs and high-density flame retardant foam. Fully upholstered inside and outside back. Piping at outside back perimeter, 3 pulled buttons at center of inside back and Pavar's standard nailheads on either side of back legs (as shown in image: 1" spacing, center-to-center), a chrome guardrail on the front stretcher and standard rounded nylon nail-in glides. Available in Pavar's standard stain color options (water based) and a 35° sheen topcoat lacquer.