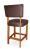

## 3379-C-NUXY

Lydia Parson-Box Counter Stool – nailheads, buttons

Specs

| Height           | 39"     |
|------------------|---------|
| Seat height      | 25"     |
| Width            | 19"     |
| Seat width       | 19"     |
| Depth            | 22"     |
| Seat depth       | 17"     |
| Arm height       | n/a     |
| Inside arm width | n/a     |
| Yardage          | 2.2 yds |

## Description

Solid maple wood counter stool. Includes parson-box seat using no-sag springs and high-density flame retardant foam. Fully upholstered inside and outside back. Piping at outside back perimeter, 3 pulled buttons at center of inside back and Pavar's standard nailheads on either side of back legs (as shown in image: 1" spacing, center-to-center), a chrome guardrail on the front stretcher and standard rounded nylon nail-in glides. Available in Pavar's standard stain color options (water based) and a 35° sheen topcoat lacquer.