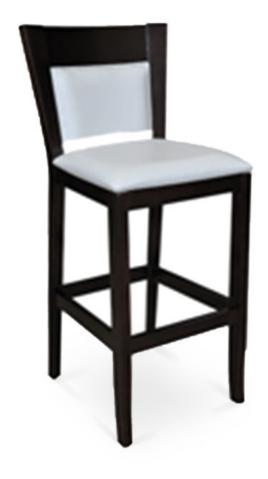

## 3025-B-P

Lexington Padded Barstool

## Specs

| Height           | 43"     |
|------------------|---------|
| Seat height      | 30"     |
| Width            | 17"     |
| Seat width       | 17"     |
| Depth            | 20"     |
| Seat depth       | 17"     |
| Arm height       | n/a     |
| Inside arm width | n/a     |
| Yardage          | 1.5 yds |

## Description

Solid maple wood barstool. Includes padded waterfall seat using high-density flame retardant foam. Upholstered inside and outside back with a wood frame and crumb gap. Piping at inside and outside back perimeter and standard rounded nylon nailin glides. Available in Pavar's standard stain color options (water based) and a 35° sheen top-coat lacquer.