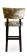

# 3365-B-XY

Lancaster Parson-Box Barstool

#### Specs

| Height      | 43"     |
|-------------|---------|
| Seat height | 30.5"   |
| Width       | 22"     |
| Seat width  | 20"     |
| Depth       | 24"     |
| Seat depth  | 19"     |
| Yardage     | 2.5 yds |

## Description

Solid maple wood barstool. Includes parson-box seat using no-sag springs and high-density flame retardant foam. Fully upholstered inside and outside back. Available in Pavar's standard stain color options (water based) with a 35° sheen topcoat lacquer. Includes standard rounded nylon nail-in glides and a chrome guardrail on the front stretcher.