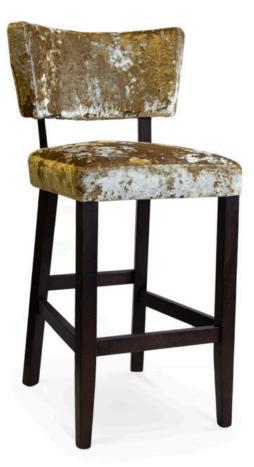

# 3365-B-XY

Lancaster Parson-Box Barstool

#### Specs

| Height      | 43"     |
|-------------|---------|
| Seat height | 30.5"   |
| Width       | 22"     |
| Seat width  | 20"     |
| Depth       | 24"     |
| Seat depth  | 19"     |
| Yardage     | 2.5 yds |

## Description

Solid maple wood barstool. Includes parson-box seat using no-sag springs and high-density flame retardant foam. Fully upholstered inside and outside back. Available in Pavar's standard stain color options (water based) with a 35° sheen topcoat lacquer. Includes standard rounded nylon nail-in glides and a chrome guardrail on the front stretcher.