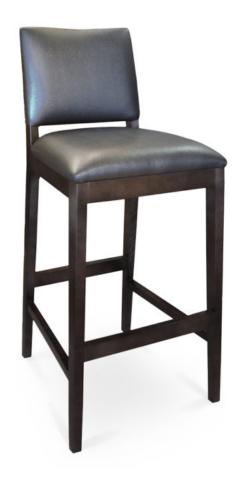

## 3334-B-P Kasia Padded Barstool

## Specs

| Height           | 44"     |
|------------------|---------|
| Seat height      | 31"     |
| Width            | 18"     |
| Seat width       | 18"     |
| Depth            | 22"     |
| Seat depth       | 17"     |
| Arm height       | n/a     |
| Inside arm width | n/a     |
| Yardage          | 1.1 yds |

## Description

Solid maple wood barstool. Includes padded waterfall seat using high-density flame retardant foam. Fully upholstered inside and outside back, a chrome guardrail on the front stretcher and standard rounded nylon nail-in glides. Available in Pavar's standard stain color options (water based) and a 35° sheen top-coat lacquer.