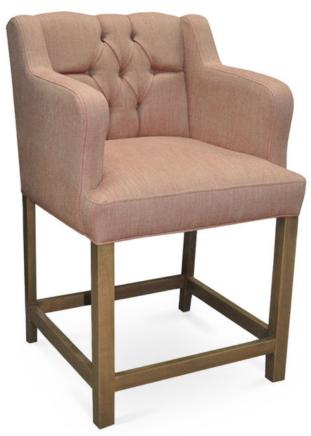

4691-C-ADXY

Jojo Parson-Box Arm Counter Stool - tufted

## Specs

| Height           | 38"     |
|------------------|---------|
| Seat height      | 25"     |
| Width            | 24"     |
| Seat width       | 18"     |
| Depth            | 25"     |
| Seat depth       | 19"     |
| Arm height       | 33"     |
| Inside arm width | 19"     |
| Yardage          | 3.8 yds |

## Description

Solid maple wood arm counter stool. Includes parson-box seat using no-sag springs and high-density flame retardant foam. Fully upholstered inside back, outside back and arms. Piping at seat perimeter, diamond tufting and 7 buttons at inside back (using a 2-3-2 pattern) and standard rounded nylon nail-in glides. Available in Pavar's standard stain color options (water based) and a 35° sheen top-coat lacquer.