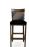

## 3231-B-XY

Joemy Parson-Box Barstool

## Specs

| Height      | 44" |
|-------------|-----|
| Seat height | 31" |
| Width       | 17" |
| Seat width  | 17" |
| Depth       | 19" |
| Seat depth  | 16" |
| Arm height  | n/a |

## Description

Solid maple wood barstool. Includes parson-box seat using no-sag springs and high-density flame retardant foam. Upholstered inside and outside back with a wood frame on top only. Piping at seat perimeter and top section of inside and outside back, a chrome guardrail on the front stretcher and standard rounded nylon nail-in glides. Available in Pavar's standard stain color options (water based) and a 35° sheen topcoat lacquer.