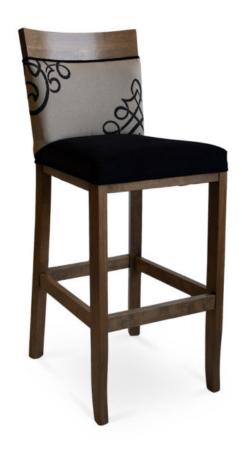

## 3231-B-XY

Joemy Parson-Box Barstool

## Specs

| Height      | 44" |
|-------------|-----|
| Seat height | 31" |
| Width       | 17" |
| Seat width  | 17" |
| Depth       | 19" |
| Seat depth  | 16" |
| Arm height  | n/a |

## Description

Solid maple wood barstool. Includes parson-box seat using no-sag springs and high-density flame retardant foam. Upholstered inside and outside back with a wood frame on top only. Piping at seat perimeter and top section of inside and outside back, a chrome guardrail on the front stretcher and standard rounded nylon nail-in glides. Available in Pavar's standard stain color options (water based) and a 35° sheen topcoat lacquer.