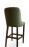

3427-B-Y
Houston Parson Barstool - channel stitch back

## Description

Solid maple wood barstool. Includes parson waterfall seat, using no-sag springs and high-density flame retardant foam. Fully upholstered inside and outside back, with vertical channel stitching at inside back. Available in Pavar's standard stain color options (water based) and a 35° sheen top-coat lacquer. Includes standard rounded nylon nail-in glides and a chrome guardrail on the front stretcher.