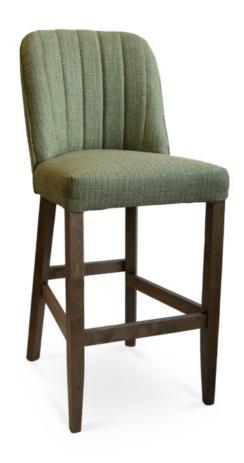

3427-B-Y
Houston Parson Barstool - channel stitch back

## Specs

| Height      | 46"   |
|-------------|-------|
| Seat height | 30.5" |
| Width       | 19.5" |
| Seat width  | 19.5" |
| Depth       | 24"   |
| Seat depth  | 18"   |
| Yardage     | 3 yds |

## Description

Solid maple wood barstool. Includes parson waterfall seat, using no-sag springs and high-density flame retardant foam. Fully upholstered inside and outside back, with vertical channel stitching at inside back. Available in Pavar's standard stain color options (water based) and a 35° sheen top-coat lacquer. Includes standard rounded nylon nail-in glides and a chrome guardrail on the front stretcher.