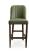

3427-B-Y
Houston Parson Barstool - channel stitch back

## Description

Solid maple wood barstool. Includes parson waterfall seat, using no-sag springs and high-density flame retardant foam. Fully upholstered inside and outside back, with vertical channel stitching at inside back. Available in Pavar's standard stain color options (water based) and a 35° sheen top-coat lacquer. Includes standard rounded nylon nail-in glides and a chrome guardrail on the front stretcher.