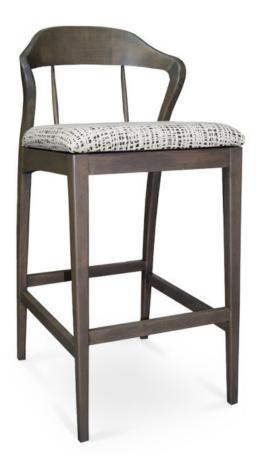

## 1012-B-P

Harper Padded Barstool

## Specs

| Height           | 40"     |
|------------------|---------|
| Seat height      | 30"     |
| Width            | 19"     |
| Seat width       | 19"     |
| Depth            | 22"     |
| Seat depth       | 18"     |
| Arm height       | n/a     |
| Inside arm width | n/a     |
| Yardage          | 0.5 yds |

## Description

Solid Italian beech wood barstool. Includes padded waterfall seat using highdensity flame retardant foam. Wood frame with an open concept back and standard rounded nylon nail-in glides. Available in Pavar's standard stain color options (water based) and a 35° sheen topcoat lacquer. Includes standard rounded nylon nail-in glides and a chrome guardrail on the front stretcher.