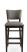

3366-B-P
Galaxy Padded Barstool

## Specs

| Seat height 31"  |  |
|------------------|--|
| Width 18"        |  |
| Seat width 18"   |  |
| Depth 21"        |  |
| Seat depth 16.5" |  |

## Description

Solid maple wood barstool. Includes padded waterfall seat, using high-density flame retardant foam. Fully upholstered inside and outside back with a crumb gap. Piping at outside back perimeter. Available in Pavar's standard stain color options (water based) with a 35° sheen topcoat lacquer. Includes standard rounded nylon nail-in glides and a chrome guardrail on the front stretcher.