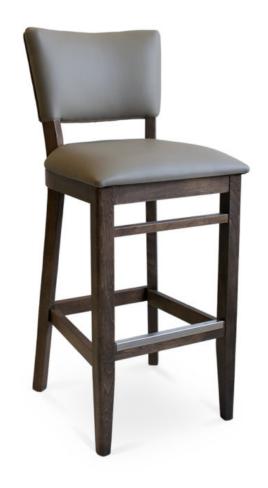

3366-B-P
Galaxy Padded Barstool

## Specs

| Seat height 31"  |  |
|------------------|--|
| Width 18"        |  |
| Seat width 18"   |  |
| Depth 21"        |  |
| Seat depth 16.5" |  |

## Description

Solid maple wood barstool. Includes padded waterfall seat, using high-density flame retardant foam. Fully upholstered inside and outside back with a crumb gap. Piping at outside back perimeter. Available in Pavar's standard stain color options (water based) with a 35° sheen topcoat lacquer. Includes standard rounded nylon nail-in glides and a chrome guardrail on the front stretcher.