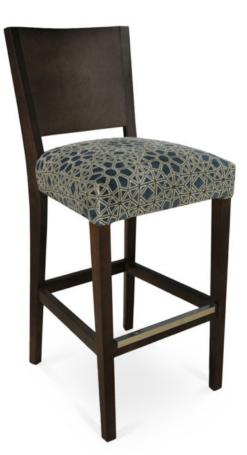

## 2090-B-Y

Erica Parson Barstool

## Description

Solid maple wood barstool. Includes parson waterfall seat with seams at front seat corners, using no-sag springs and high-density flame retardant foam. Wood panel back with a crumb gap, a chrome guardrail on the front stretcher and standard rounded nylon nail-in glides. Available in Pavar's standard stain color options (water based) and a 35° sheen topcoat lacquer.