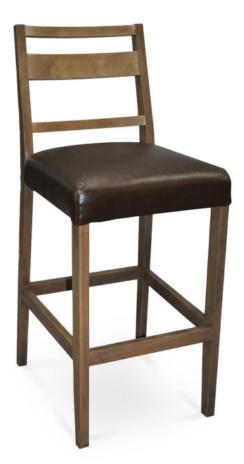

## 1160-B-Y

Crimson Parson Barstool

## Specs

| Height           | 44"   |
|------------------|-------|
| Seat height      | 30"   |
| Width            | 18"   |
| Seat width       | 18"   |
| Depth            | 23"   |
| Seat depth       | 19"   |
| Arm height       | n/a   |
| Inside arm width | n/a   |
| Yardage          | 1 yds |

## Description

Solid maple wood barstool. Includes parson waterfall seat with seams at front seat corners, using no-sag springs and high-density flame retardant foam. Horizontal wood slatted back and standard, a chrome guardrail on the front stretcher and rounded nylon nail-in glides. Available in Pavar's standard stain color options (water based) and a 35° sheen topcoat lacquer.