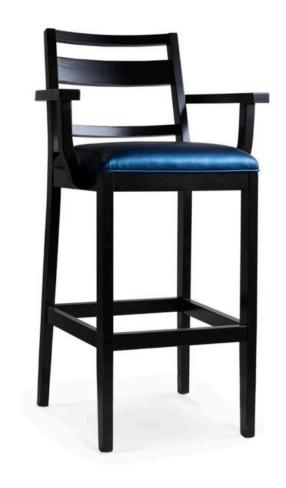

## 1160-B-AP

Crimson Padded Arm Barstool

## Specs

| Height           | 44"   |
|------------------|-------|
| Seat height      | 30"   |
| Width            | 24"   |
| Seat width       | 18"   |
| Depth            | 23"   |
| Seat depth       | 19"   |
| Arm height       | 37"   |
| Inside arm width | 19.5" |
| Yardage          | 1 yds |

## Description

Solid maple wood arm barstool. Padded waterfall seat using high-density flame retardant foam. Horizontal wood slatted back. Available in Pavar's standard stain color options (water based) and a 35° sheen topcoat lacquer. Included standard rounded nylon nail-in glides and a chrome guardrail on the front stretcher.