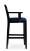

## 1160-B-AP

Crimson Padded Arm Barstool

## Specs

| Height           | 44"   |
|------------------|-------|
| Seat height      | 30"   |
| Width            | 24"   |
| Seat width       | 18"   |
| Depth            | 23"   |
| Seat depth       | 19"   |
| Arm height       | 37"   |
| Inside arm width | 19.5" |
| Yardage          | 1 yds |

## Description

Solid maple wood arm barstool. Padded waterfall seat using high-density flame retardant foam. Horizontal wood slatted back. Available in Pavar's standard stain color options (water based) and a 35° sheen topcoat lacquer. Included standard rounded nylon nail-in glides and a chrome guardrail on the front stretcher.