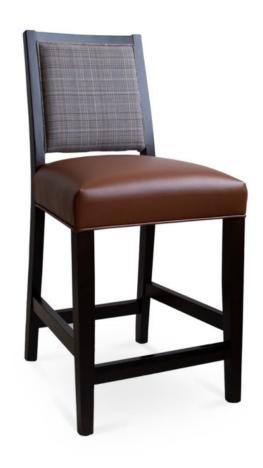

3210-C-Y
Sophia Parson Counter Stool

## Specs

| Height      | 38"   |
|-------------|-------|
| Seat height | 25"   |
| Width       | 19"   |
| Seat width  | 19"   |
| Depth       | 22.5" |
| Seat depth  | 16.5" |

## Description

Solid maple wood counter stool. Includes parson pullover seat using no-sag springs and high-density flame retardant foam. Upholstered inside and outside back with a wood frame and crumb gap. Piping at seat perimeter, inside and outside back perimeter, a chrome guardrail on the front stretcher and standard rounded nylon nail-in glides. Available in Pavar's standard stain color options (water based) and a 35° sheen topcoat lacquer.