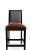

3210-C-Y
Sophia Parson Counter Stool

## Description

Solid maple wood counter stool. Includes parson pullover seat using no-sag springs and high-density flame retardant foam. Upholstered inside and outside back with a wood frame and crumb gap. Piping at seat perimeter, inside and outside back perimeter, a chrome guardrail on the front stretcher and standard rounded nylon nail-in glides. Available in Pavar's standard stain color options (water based) and a 35° sheen topcoat lacquer.