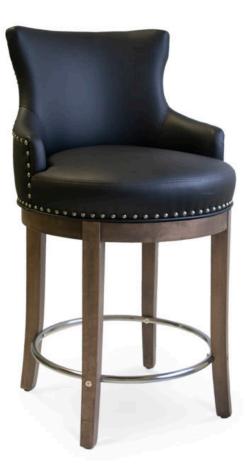

## 3485-C-AENXY

Serna Parson-Box Arm Counter -swivel, nailheads

Specs

| Height           | 39"    |
|------------------|--------|
| Seat height      | 25"    |
| Width            | 23"    |
| Seat width       | 19"    |
| Depth            | 25"    |
| Seat depth       | 19"    |
| Arm height       | 30-31" |
| Inside arm width | 19"    |

## Description

Solid maple wood swiveling arm counter stool. Includes parson-box seat using nosag springs high-density flame retardant foam. Fully upholstered inside back, outside back and arms. Piping at seat and outside back perimeter, metal foot rail and standard rounded nylon nail-in glides. Includes Pavar's standard nailheads at seat and back perimeter (Image shows 1" spacing, center-to-center). Available in Pavar's standard stain color options (water based) and a 35° sheen top-coat lacquer.