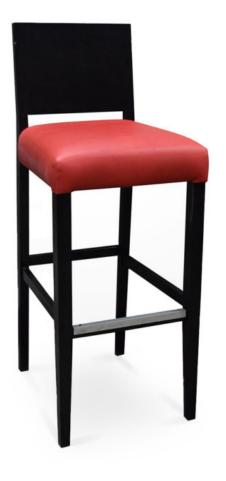

## 2001-B-Y Coco Parson Barstool

## Specs

| Height      | 42"   |
|-------------|-------|
| Seat height | 31"   |
| Width       | 18"   |
| Seat width  | 18"   |
| Depth       | 21.5" |
| Seat depth  | 17"   |
|             |       |

## Description

Solid maple wood barstool. Includes parson waterfall seat and seams at front seat corners with no-sag springs and high-density flame retardant foam, wood panel back, a chrome guardrail on the front stretcher and standard rounded nylon nail-in glides. Available in Pavar's standard stain color options (water based) and a 35° sheen topcoat lacquer.