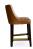

3471-C-XY
Claudine Parson-Box Counter Stool

## Specs

| Height      | 38" |
|-------------|-----|
| Seat height | 25" |
| Width       | 19" |
| Seat width  | 19" |
| Depth       | 22" |
| Seat depth  | 19" |

## Description

Solid maple wood counter stool. Includes parson-box seat with seams at front seat corners, using no-sag springs and high-density flame retardant foam. Fully upholstered inside and outside back, piping at outside back perimeter, includes a chrome guardrail on the front stretcher only and standard rounded nylon nail-in glides. Available in Pavar's standard stain color options (water based) and a 35° sheen topcoat lacquer.