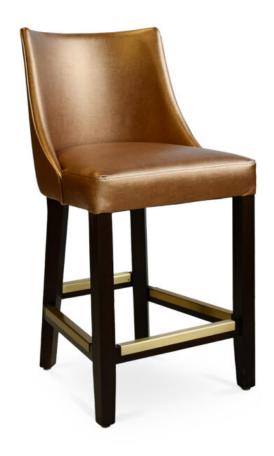

3471-C-XY
Claudine Parson-Box Counter Stool

## Description

Solid maple wood counter stool. Includes parson-box seat with seams at front seat corners, using no-sag springs and high-density flame retardant foam. Fully upholstered inside and outside back, piping at outside back perimeter, includes a chrome guardrail on the front stretcher only and standard rounded nylon nail-in glides. Available in Pavar's standard stain color options (water based) and a 35° sheen topcoat lacquer.