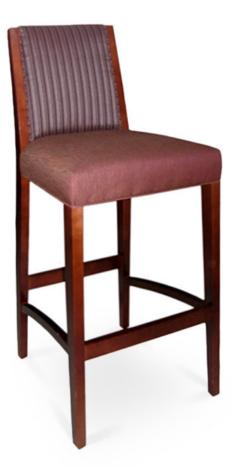

## 3169-B-Y

Carter Parson Barstool

## Specs

| Height           | 43"     |
|------------------|---------|
| Seat height      | 30"     |
| Width            | 18"     |
| Seat width       | 18"     |
| Depth            | 20"     |
| Seat depth       | 15"     |
| Arm height       | n/a     |
| Inside arm width | n/a     |
| Yardage          | 1.6 yds |

## Description

Solid maple wood barstool. Includes parson waterfall seat with seams at front seat corners, using no-sag springs and high-density flame retardant foam. Upholstered inside and outside back with a wood frame on sides only. Piping at seat, sides of inside and outside back, a chrome guardrail on the front stretcher and standard rounded nylon nail-in glides. Available in Pavar's standard stain color options (water based) and a 35° sheen top-coat lacquer.