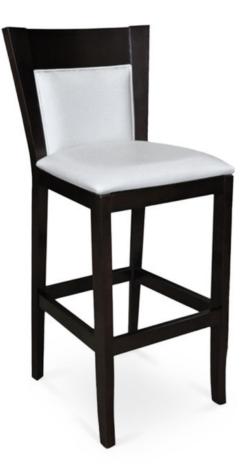

## 3235-B-P

Calico Padded Barstool

## Description

Solid maple wood barstool. Includes padded waterfall seat using high-density flame retardant foam. Upholstered inside and outside back with a wood frame. Piping at inside and outside back perimeter, a chrome guardrail on the front stretcher and standard rounded nylon nail-in glides. Available in Pavar's standard stain color options (water based) and a 35° sheen top-coat lacquer.

## Specs

| Height           | 44"     |
|------------------|---------|
| Seat height      | 31"     |
| Width            | 17"     |
| Seat width       | 17"     |
| Depth            | 20"     |
| Seat depth       | 18"     |
| Arm height       | n/a     |
| Inside arm width | n/a     |
| Yardage          | 1.1 yds |