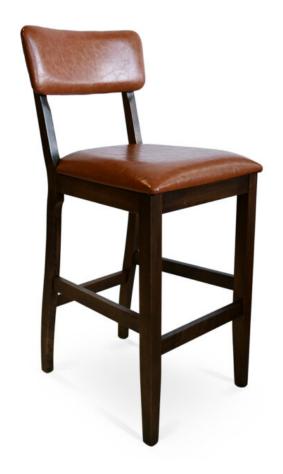

3315-B-NP

Bristol Padded Barstool - nailheads

## Specs

| Height      | 44.5" |
|-------------|-------|
| Seat height | 31"   |
| Width       | 19.5" |
| Seat width  | 19.5" |
| Depth       | 23"   |
| Seat depth  | 19.5" |

## Description

Solid maple wood barstool. Includes padded waterfall seat using high density flame retardant foam. Upholstered inside and outside back. Includes Pavar's standard nailheads at back perimeter (as shown in image: 1"spacing, center-to-center). Available in Pavar's standard stain color options (water based) and a 35° sheen topcoat lacquer. Includes a chrome guardrail on the front stretcher and standard rounded nylon nail-in glides.