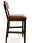

3315-B-NP

Bristol Padded Barstool - nailheads

## Description

Solid maple wood barstool. Includes padded waterfall seat using high density flame retardant foam. Upholstered inside and outside back. Includes Pavar's standard nailheads at back perimeter (as shown in image: 1"spacing, center-to-center). Available in Pavar's standard stain color options (water based) and a 35° sheen topcoat lacquer. Includes a chrome guardrail on the front stretcher and standard rounded nylon nail-in glides.