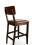

3315-B-NP

Bristol Padded Barstool - nailheads

## Description

Solid maple wood barstool. Includes padded waterfall seat using high density flame retardant foam. Upholstered inside and outside back. Includes Pavar's standard nailheads at back perimeter (as shown in image: 1"spacing, center-to-center). Available in Pavar's standard stain color options (water based) and a 35° sheen topcoat lacquer. Includes a chrome guardrail on the front stretcher and standard rounded nylon nail-in glides.