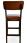

3315-B-NP

Bristol Padded Barstool - nailheads

## Description

Solid maple wood barstool. Includes padded waterfall seat using high density flame retardant foam. Upholstered inside and outside back. Includes Pavar's standard nailheads at back perimeter (as shown in image: 1"spacing, center-to-center). Available in Pavar's standard stain color options (water based) and a 35° sheen topcoat lacquer. Includes a chrome guardrail on the front stretcher and standard rounded nylon nail-in glides.