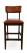

3315-B-NP

Bristol Padded Barstool - nailheads

## Description

Solid maple wood barstool. Includes padded waterfall seat using high density flame retardant foam. Upholstered inside and outside back. Includes Pavar's standard nailheads at back perimeter (as shown in image: 1"spacing, center-to-center). Available in Pavar's standard stain color options (water based) and a 35° sheen topcoat lacquer. Includes a chrome guardrail on the front stretcher and standard rounded nylon nail-in glides.