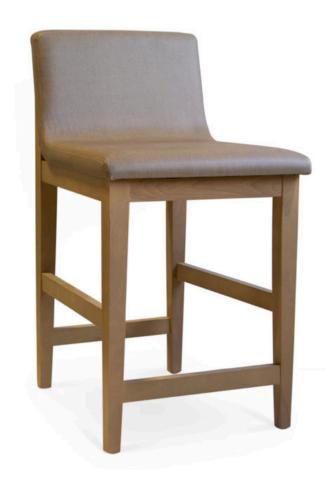

3230-C-P
Berkshire Counter Stool

## Specs

| Height      | 35"   |
|-------------|-------|
| Seat height | 24"   |
| Width       | 19.5" |
| Seat width  | 19.5" |
| Depth       | 23"   |
| Seat depth  | 16"   |

## Description

Solid maple wood counter stool. Includes padded waterfall front seat using high-density flame retardant foam. Fully upholstered one-piece back and seat with an outside back wood frame. Available in Pavar's standard stain color options (water based) and a 35° sheen topcoat lacquer. Includes standard rounded nylon nail-in glides and a chrome guardrail on the front stretcher.