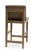

3230-C-P
Berkshire Counter Stool

## Specs

| Height      | 35"   |
|-------------|-------|
| Seat height | 24"   |
| Width       | 19.5" |
| Seat width  | 19.5" |
| Depth       | 23"   |
| Seat depth  | 16"   |

## Description

Solid maple wood counter stool. Includes padded waterfall front seat using high-density flame retardant foam. Fully upholstered one-piece back and seat with an outside back wood frame. Available in Pavar's standard stain color options (water based) and a 35° sheen topcoat lacquer. Includes standard rounded nylon nail-in glides and a chrome guardrail on the front stretcher.