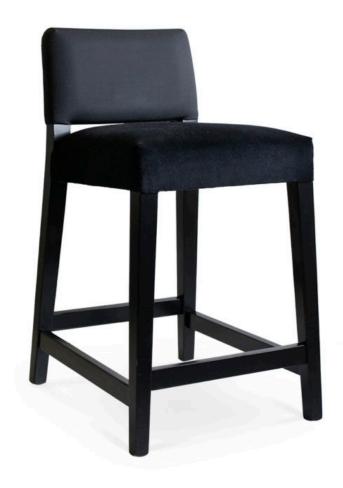

3306-C-Y
Astrid Parson Counter Stool

## Specs

| Height      | 34.5"   |
|-------------|---------|
| Seat height | 26.5"   |
| Width       | 19"     |
| Seat width  | 18"     |
| Depth       | 21"     |
| Seat depth  | 19.5"   |
| Yardage     | 1.4 yds |

## Description

Solid maple wood counter stool. Includes parson-box seat using no-sag springs and high-density flame retardant foam. Upholstered inside and outside back with a slight crumb gap. Piping at outside back perimeter. Available in Pavar's standard stain color options (water based) and a 35° sheen topcoat lacquer. Includes standard rounded nylon nail-in glides and a chrome guardrail on the front stretcher.