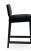

3306-C-Y
Astrid Parson Counter Stool

## Specs

| Height      | 34.5"   |
|-------------|---------|
| Seat height | 26.5"   |
| Width       | 19"     |
| Seat width  | 18"     |
| Depth       | 21"     |
| Seat depth  | 19.5"   |
| Yardage     | 1.4 yds |

## Description

Solid maple wood counter stool. Includes parson-box seat using no-sag springs and high-density flame retardant foam. Upholstered inside and outside back with a slight crumb gap. Piping at outside back perimeter. Available in Pavar's standard stain color options (water based) and a 35° sheen topcoat lacquer. Includes standard rounded nylon nail-in glides and a chrome guardrail on the front stretcher.