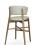

## 3314-B-PX

Amalfi Padded-Box Barstool

## Specs

| Height      | 41"     |
|-------------|---------|
| Seat height | 30"     |
| Width       | 25"     |
| Seat width  | 19"     |
| Depth       | 21"     |
| Seat depth  | 18"     |
| Yardage     | 1.5 yds |

## Description

Solid maple wood barstool. Includes padded-box seat using high-density flame retardant foam. Upholstered inside and outside back. Includes X-stretcher, front stretcher, chrome guardrail on the front stretcher only and standard rounded nylon nail-in glides. Available in Pavar's standard stain color options (water based) Includes a 35° sheen topcoat lacquer.