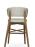

## 3314-B-PX

Amalfi Padded-Box Barstool

## Specs

| Height      | 41"     |
|-------------|---------|
| Seat height | 30"     |
| Width       | 25"     |
| Seat width  | 19"     |
| Depth       | 21"     |
| Seat depth  | 18"     |
| Yardage     | 1.5 yds |

## Description

Solid maple wood barstool. Includes padded-box seat using high-density flame retardant foam. Upholstered inside and outside back. Includes X-stretcher, front stretcher, chrome guardrail on the front stretcher only and standard rounded nylon nail-in glides. Available in Pavar's standard stain color options (water based) Includes a 35° sheen topcoat lacquer.