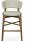

## 3314-B-PX

Amalfi Padded-Box Barstool

## Specs

| Height      | 41"     |
|-------------|---------|
| Seat height | 30"     |
| Width       | 25"     |
| Seat width  | 19"     |
| Depth       | 21"     |
| Seat depth  | 18"     |
| Yardage     | 1.5 yds |

## Description

Solid maple wood barstool. Includes padded-box seat using high-density flame retardant foam. Upholstered inside and outside back. Includes X-stretcher, front stretcher, chrome guardrail on the front stretcher only and standard rounded nylon nail-in glides. Available in Pavar's standard stain color options (water based) Includes a 35° sheen topcoat lacquer.