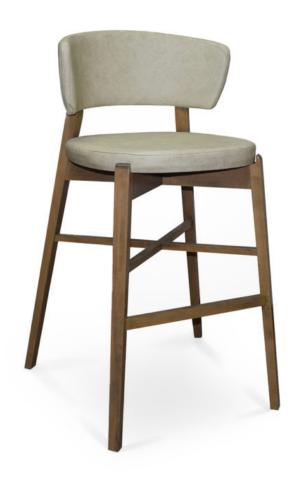

## 3314-B-PX

Amalfi Padded-Box Barstool

## Specs

| Height      | 41"     |
|-------------|---------|
| Seat height | 30"     |
| Width       | 25"     |
| Seat width  | 19"     |
| Depth       | 21"     |
| Seat depth  | 18"     |
| Yardage     | 1.5 yds |

## Description

Solid maple wood barstool. Includes padded-box seat using high-density flame retardant foam. Upholstered inside and outside back. Includes X-stretcher, front stretcher, chrome guardrail on the front stretcher only and standard rounded nylon nail-in glides. Available in Pavar's standard stain color options (water based) Includes a 35° sheen topcoat lacquer.