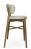

## 3314-B-PX

Amalfi Padded-Box Barstool

## Specs

| Height      | 41"     |
|-------------|---------|
| Seat height | 30"     |
| Width       | 25"     |
| Seat width  | 19"     |
| Depth       | 21"     |
| Seat depth  | 18"     |
| Yardage     | 1.5 yds |

## Description

Solid maple wood barstool. Includes padded-box seat using high-density flame retardant foam. Upholstered inside and outside back. Includes X-stretcher, front stretcher, chrome guardrail on the front stretcher only and standard rounded nylon nail-in glides. Available in Pavar's standard stain color options (water based) Includes a 35° sheen topcoat lacquer.