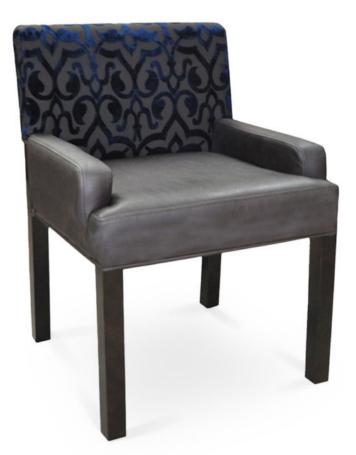

## 4695-L-AXY

Zion Parson-Box Lounge Armchair

## Description

Solid maple wood lounge armchair. Includes parson-box seat using no-sag springs and high-density flame retardant foam. Fully upholstered inside back, outside back and arms. Piping at seat and outside back perimeter and standard rounded nylon nail-in glides. Available in Pavar's standard stain color options (water based) and a 35° sheen top-coat lacquer.