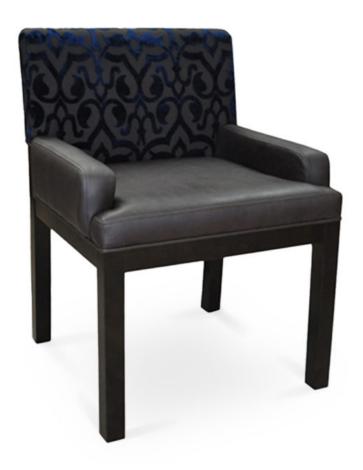

4695-L-APX

Zion Padded-Box Lounge Armchair

## Specs

| Height           | 33"     |
|------------------|---------|
| Seat height      | 19"     |
| Width            | 26"     |
| Seat width       | 23"     |
| Depth            | 24"     |
| Seat depth       | 21"     |
| Arm height       | 22"     |
| Inside arm width | 21"     |
| Yardage          | 4.1 yds |

## Description

Solid maple wood lounge armchair. Includes padded-box seat using high-density flame retardant foam. Fully upholstered inside back, outside back and arms. Piping at seat and outside back perimeter and standard rounded nylon nail-in glides. Available in Pavar's standard stain color options (water based) and a 35° sheen top-coat lacquer.