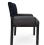

4695-L-APX

Zion Padded-Box Lounge Armchair

## Specs

| Height           | 33"     |
|------------------|---------|
| Seat height      | 19"     |
| Width            | 26"     |
| Seat width       | 23"     |
| Depth            | 24"     |
| Seat depth       | 21"     |
| Arm height       | 22"     |
| Inside arm width | 21"     |
| Yardage          | 4.1 yds |

## Description

Solid maple wood lounge armchair. Includes padded-box seat using high-density flame retardant foam. Fully upholstered inside back, outside back and arms. Piping at seat and outside back perimeter and standard rounded nylon nail-in glides. Available in Pavar's standard stain color options (water based) and a 35° sheen top-coat lacquer.