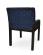

4695-L-APX

Zion Padded-Box Lounge Armchair

## Specs

| Height           | 33"     |
|------------------|---------|
| Seat height      | 19"     |
| Width            | 26"     |
| Seat width       | 23"     |
| Depth            | 24"     |
| Seat depth       | 21"     |
| Arm height       | 22"     |
| Inside arm width | 21"     |
| Yardage          | 4.1 yds |

## Description

Solid maple wood lounge armchair. Includes padded-box seat using high-density flame retardant foam. Fully upholstered inside back, outside back and arms. Piping at seat and outside back perimeter and standard rounded nylon nail-in glides. Available in Pavar's standard stain color options (water based) and a 35° sheen top-coat lacquer.