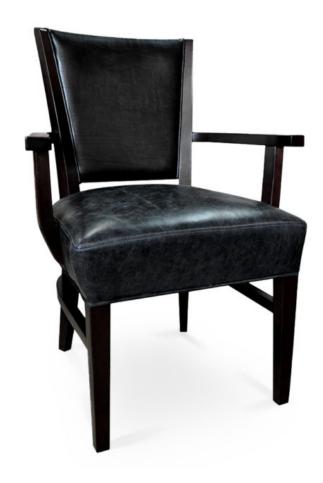

3307-A-XY

Wolfgang Parson-Box Armchair

## Specs

| Height           | 36" |
|------------------|-----|
| Seat height      | 20" |
| Width            | 27" |
| Seat width       | 21" |
| Depth            | 25" |
| Seat depth       | 21" |
| Arm height       | 26" |
| Inside arm width | 21" |

## Description

Solid maple wood armchair. Includes extended parson-box seat using no-sag springs and high-density flame retardant foam. Upholstered inside and outside back with wood frame on sides only and a crumb gap. Piping at seat perimeter and sides of inside and outside back. Standard rounded nylon nail-in glides. Available in Pavar's standard stain color options (water based) and a 35° sheen topcoat lacquer.