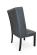

3441-A-NY

Vimy Parson Armchair - nailheads

## Specs

| Height           | 43" |
|------------------|-----|
| Seat height      | 20" |
| Width            | 26" |
| Seat width       | 20" |
| Depth            | 26" |
| Seat depth       | 18" |
| Arm height       | 43" |
| Inside arm width | 20" |

## Description

Solid maple wood armchair. Includes parson waterfall seat with seams at front seat corners, using no-sag springs and high-density flame retardant foam. Fully upholstered inside back, outside back and arms, piping at seat, outside back and outside arms. Pavar's standard nailheads at seat, outside back and outside arm perimeter (as shown in image:  $1^\circ$  spacing, center-to-center) and standard rounded nylon nail-in glides. Available in Pavar's standard stain color options (water based) and a  $35^\circ$  sheen topcoat lacquer.