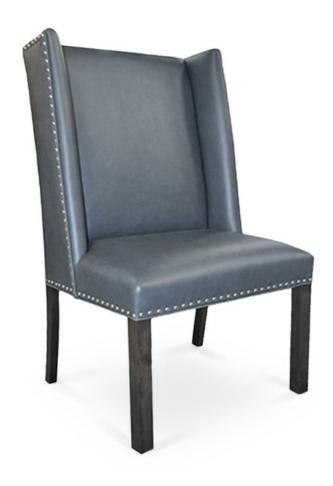

3441-A-NY

Vimy Parson Armchair - nailheads

## Specs

| Height           | 43" |
|------------------|-----|
| Seat height      | 20" |
| Width            | 26" |
| Seat width       | 20" |
| Depth            | 26" |
| Seat depth       | 18" |
| Arm height       | 43" |
| Inside arm width | 20" |

## Description

Solid maple wood armchair. Includes parson waterfall seat with seams at front seat corners, using no-sag springs and high-density flame retardant foam. Fully upholstered inside back, outside back and arms, piping at seat, outside back and outside arms. Pavar's standard nailheads at seat, outside back and outside arm perimeter (as shown in image:  $1^\circ$  spacing, center-to-center) and standard rounded nylon nail-in glides. Available in Pavar's standard stain color options (water based) and a  $35^\circ$  sheen topcoat lacquer.