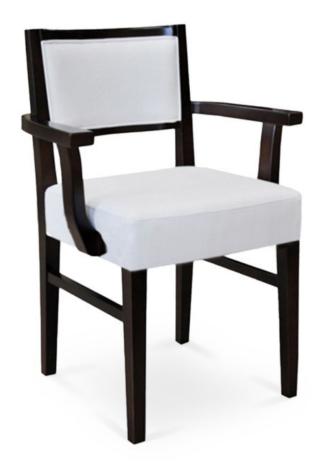

3048-A-YX

Tribeca Parson-Box Armchair

## Specs

| Height           | 33" |
|------------------|-----|
| Seat height      | 20" |
| Width            | 25" |
| Seat width       | 18" |
| Depth            | 21" |
| Seat depth       | 18" |
| Arm height       | 26" |
| Inside arm width | 18" |

## Description

Solid maple wood armchair. Includes parson-box seat using no-sag springs and high-density flame retardant foam. Upholstered inside and outside back with a wood frame, piping at inside and outside back perimeter and standard rounded nylon nail-in glides. Available in Pavar's standard stain color options (water based) and a 35° sheen topcoat lacquer.