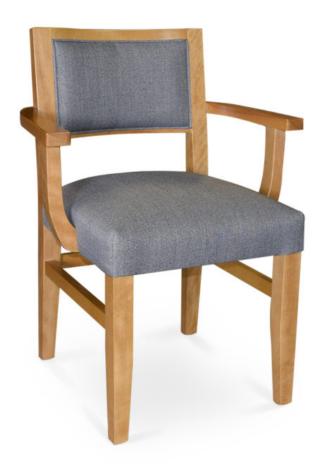

3048-A-Y
Tribeca Parson Armchair

## Specs

| Height           | 33" |
|------------------|-----|
| Seat height      | 20" |
| Width            | 25" |
| Seat width       | 18" |
| Depth            | 21" |
| Seat depth       | 18" |
| Arm height       | 26" |
| Inside arm width | 18" |

## Description

Solid maple wood armchair. Includes parson waterfall seat using no-sag springs and high-density flame retardant foam. Upholstered inside and outside back with a wood frame, piping at inside and outside back perimeter and standard rounded nylon nail-in glides. Available in Pavar's standard stain color options (water based) and a 35° sheen topcoat lacquer.