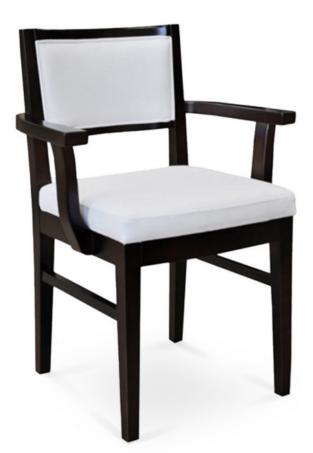

## 3048-A-PX

Tribeca Padded-Box Armchair

## Specs

| Height           | 33" |
|------------------|-----|
| Seat height      | 20" |
| Width            | 25" |
| Seat width       | 18" |
| Depth            | 21" |
| Seat depth       | 18" |
| Arm height       | 26" |
| Inside arm width | 18" |

## Description

Solid maple wood armchair. Includes padded-box seat using high-density flame retardant foam. Upholstered inside and outside back with a wood frame, piping at inside and outside back perimeter and standard rounded nylon nail-in glides. Available in Pavar's standard stain color options (water based) and a 35° sheen topcoat lacquer.